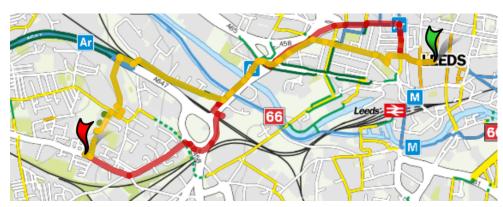

## **CYCLE ROUTES**

You can plan your cycle journey to New Wortley Community Centre online! Just visit: www.leeds.gov.uk/parking-roads-and-travel/connectingleeds-and-transforming-travel/cycling/cycle-routes.

The City Connect Journey Planner allows you to input your starting point and your finish point. Input our postcode (LS12 1LZ) as your finish point. Below is an example of a cycle route from Leeds City Centre to New Wortley Community Centre.