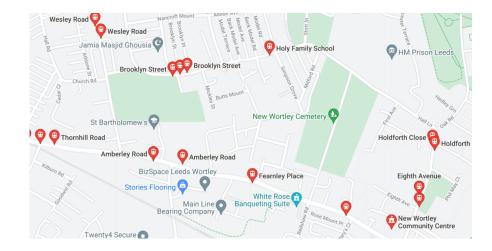

LDINGS**



### By Bus:

Armley: 16, 86 Beeston: 86, 65/75 Belle Isle: 86 Bradford: X11 > 4/4F, X6 > 86 Bramley: 16/86 Burley: 33/34 > 4/4F Burmantofts: 4/4F, 16, 42 Chapel Allerton: 2/3/3A Leeds City > 4/4F Farnley: 4/4F Farsley:16, 508 > 16/86, 508 > 4/4F Gildersome: 229, 254/255 Harehills: 4/4F, 16, 42 Headingley: 28/27/85 > 42 Holbeck: 86 Hunslet: 86, 74 > 4/4F, 110 > 16 Kirkstall Road: 14 > 16/86 Leeds City Centre: 42, 4/4F, 16 Meanwood: 51 > 4/4F, 51 > 42 Middleton: 46/47 > 4/4F, 75, 86 Pudsey: 4/4F, X11 > 16, 16 Roundhay Park: 12 > 4/4F, 12 > 16 Seacroft: 16, 4/4F, 50 > 42 Woodhouse: 42, 7/7A/7S > 4/4F, 51/52 > 4/4F

KEY: > = bus change

The following buses have routes that pass near New Wortley Community Centre: 16, 4, 42, 4F, 86



# BUS STOPS NEAR NEW WORTLEY COMMUNITY CENTRE





### **NEAREST TRAIN STATIONS**

New Station Sreet, Leeds LS1 4DY Burley Park Station, Leeds LS4 2LJ



## **CYCLE ROUTES**

You can plan your cycle journey to New Wortley Community Centre online! Just visit: www.leeds.gov.uk/parking-roads-and-travel/connectingleeds-and-transforming-travel/cycling/cycle-routes.

The City Connect Journey Planner allows you to input your starting point and your finish point. Input our postcode (LS12 1LZ) as your finish point. Below is an example of a cycle route from Leeds City Centre to New Wortley Community Centre.





# WE ARE HERE TO HELP!

If you need any help planning your trip to New Wortley Community Centre, please contact: georgia.stephenson@newwortleycc.org 0113 279 3466