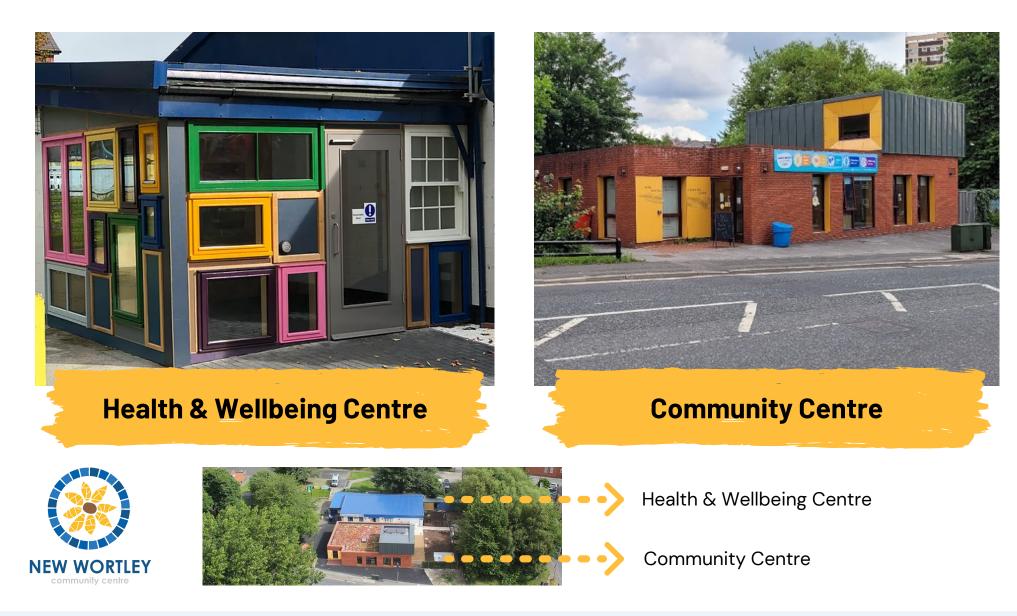

#### HOW TO GET TO NEW WORTLEY COMMUNITY CENTRE

#### **Our Location:**



#### 40 Tong Road New Wortley, Leeds LS12 1LZ

New Wortley is an inner city area of Leeds, West Yorkshire, England. It begins one mile to the west of the city centre, a short distance from the Armley Gyratory roundabout. Out of New Wortley, Upper Wortley and Lower Wortley, New Wortley is closest to Leeds City Centre, Armley and Holbeck. New Wortley Community Centre is located opposite Wortley Towers. Access from Tong Road is via Green Lane. Thornton Medical Centre, Priory View Medical Centre, Bethel Free Church, Holy Family Catholic Church and Castleton Primary School are all located in the surrounding neighbourhood.





#### **OUR BUILDINGS**



### By Bus:

Armley: 16, 86 Beeston: 86, 65/75 Belle Isle: 86 Bradford: X11 > 4/4F, X6 > 86 Bramley: 16/86 Burley: 33/34 > 4/4F Burmantofts: 4/4F, 16, 42 Chapel Allerton: 2/3/3A Leeds City > 4/4F Farnley: 4/4F Farsley:16, 508 > 16/86, 508 > 4/4F Gildersome: 229, 254/255 Harehills: 4/4F, 16, 42 Headingley: 28/27/85 > 42 Holbeck: 86 Hunslet: 86, 74 > 4/4F, 110 > 16 Kirkstall Road: 14 > 16/86 Leeds City Centre: 42, 4/4F, 16 Meanwood: 51 > 4/4F, 51 > 42 Middleton: 46/47 > 4/4F, 75, 86 Pudsey: 4/4F, X11 > 16, 16 Roundhay Park: 12 > 4/4F, 12 > 16 Seacroft: 16, 4/4F, 50 > 42 Woodhouse: 42, 7/7A/7S > 4/4F, 51/52 > 4/4F

KEY: > = bus change

The following buses have routes that pass near New Wortley Community Centre: 16, 4, 42, 4F, 86



# BUS STOPS NEAR NEW WORTLEY COMMUNITY CENTRE





### **NE