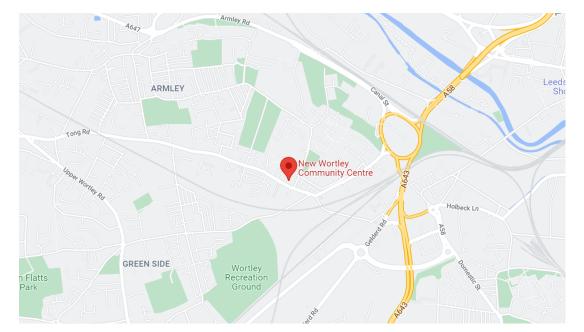

#### 40 Tong Road New Wortley, Leeds LS12 1LZ

New Wortley is an inner city area of Leeds, West Yorkshire, England. It begins one mile to the west of the city centre, a short distance from the Armley Gyratory roundabout. Out of New Wortley, Upper Wortley and Lower Wortley, New Wortley is closest to Leeds City Centre, Armley and Holbeck. New Wortley Community Centre is located opposite Wortley Towers. Access from Tong Road is via Green Lane. Thornton Medical Centre, Priory View Medical Centre, Bethel Free Church, Holy Family Catholic Church and Castleton Primary School are all located in the surrounding neighbourhood.