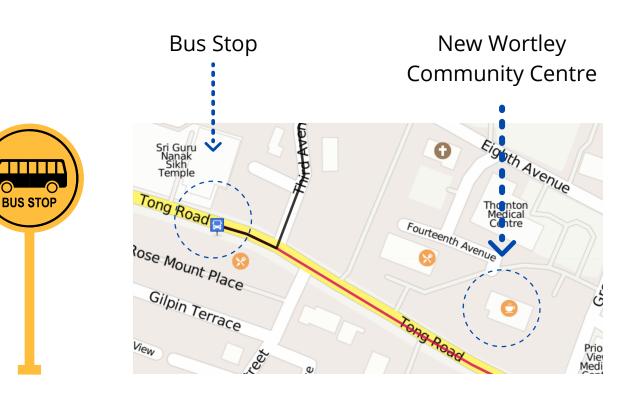

#### 40 Tong Road New Wortley, Leeds LS12 1LZ

New Wortley is an inner city area of Leeds, West Yorkshire, England. It begins one mile to the west of the city centre, a short distance from the Armley Gyratory roundabout. Out of New Wortley, Upper Wortley and Lower Wortley, New Wortley is closest to Leeds City Centre, Armley and Holbeck. New Wortley Community Centre is located opposite Wortley Towers. Access from Tong Road is via Green Lane. Thornton Medical Centre, Priory View Medical Centre, Bethel Free Church, Holy Family Catholic Church and Castleton Primary School are all located in the surrounding neighbourhood.

# BUS STOPS NEAR NEW WORTLEY COMMUNITY CENTRE