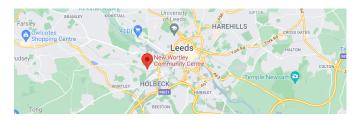

#### 40 Tong Road New Wortley, Leeds LS12 1LZ

New Wortley is an inner city area of Leeds, West Yorkshire, England. It begins one mile to the west of the city centre, a short distance from the Armley Gyratory roundabout. Out of New Wortley, Upper Wortley and Lower Wortley, New Wortley is closest to Leeds City Centre, Armley and Holbeck. New Wortley Community Centre is located opposite Wortley Towers. Access from Tong Road is via Green Lane. Thornton Medical Centre, Priory View Medical Centre, Bethel Free Church, Holy Family Catholic Church and Castleton Primary School are all located in the surrounding neighbourhood.