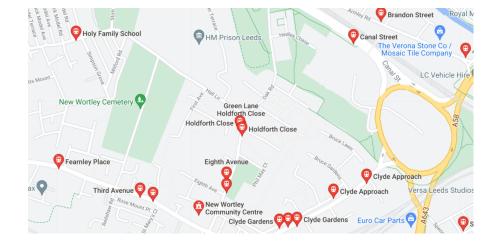

UILDINGS**



### By Bus:

Armley: 16, 86 Beeston: 86, 65/75 Belle Isle: 86 Bradford: X11 > 4/4F, X6 > 86 Bramley: 16/86 Burley: 33/34 > 4/4F Burmantofts: 4/4F, 16, 42 Chapel Allerton: 2/3/3A Leeds City > 4/4F Farnley: 4/4F Farsley:16, 508 > 16/86, 508 > 4/4F Gildersome: 229, 254/255 Harehills: 4/4F, 16, 42 Headingley: 28/27/85 > 42 Holbeck: 86 Hunslet: 86, 74 > 4/4F, 110 > 16 Kirkstall Road: 14 > 16/86 Leeds City Centre: 42, 4/4F, 16 Meanwood: 51 > 4/4F, 51 > 42 Middleton: 46/47 > 4/4F, 75, 86 Pudsey: 4/4F, X11 > 16, 16 Roundhay Park: 12 > 4/4F, 12 > 16 Seacroft: 16, 4/4F, 50 > 42 Woodhouse: 42, 7/7A/7S > 4/4F, 51/52 > 4/4F

KEY: > = bus change

The following buses have routes that pass near New Wortley Community Centre: 16, 4, 42, 4F, 86



# BUS STOPS NEAR NEW WORTLEY COMMUNITY CENTRE





### **NEAREST TRAIN STATIONS**

New Station Sreet, Leeds LS1 4DY Burley Park Station, Leeds LS4 2LJ



## **CYCLE ROUTES**

You can plan your cycle journey to New Wortley Community Centre online! Just visit: www.leeds.gov.uk/parking-roads-and-travel/connectingleeds-and-transforming-travel/cycling/cycle-routes.

The City Connect Journey Planner allows you to input your starting point and your finish point. Input our postcode (LS12 1LZ) as your finish point. Below is an example of a cycle route from Leeds City Centre to New Wortley Community Centre.





# WE ARE HERE TO HELP!

If you need any help planning your trip to New Wortley Community Centre, please contact: georgia.stephenson@newwortleycc.org 0113 279 3466